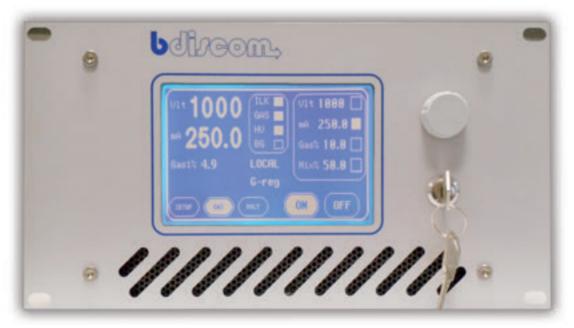

#### Some highlights:

500 Watt F.S. (1000 Volt output), equipped with user friendly Active Touch Screen display (AFP).

| Power requirements     | 230V - 1PH±10%                         |
|------------------------|----------------------------------------|
| Weight                 | About 5 Kg                             |
| Dimensions             | 132.5 x 241 x 400 (mm)                 |
| Regulation mode        | Power, Voltage, Current                |
| Max power output       | 500 Watt F.S.                          |
| Output Voltage         | 1000 Volt DC max                       |
| Output Current         | 1 Amp                                  |
| Arc Handling Detection | < 200 nSec                             |
| Interfaces             | A/D, RS 232 Included (Profibus Option) |
| Cooling                | Forced Air                             |
| Operating Temperature  | 5-40 ° C                               |
| Efficiency             | > 90 %                                 |
| Display                | Touch panel 240x128 pixel              |